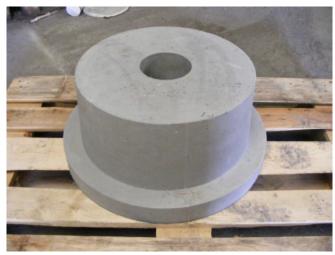

## **MIGHTYFIBRE**

MightyFibre is a family of composite products consisting of a blend of oxidation resistant stainless steel fibres combined with a fine grained castable. This combination allows Pre-cast elements to be produced which exhibit extreme Thermal Shock, Impact and Erosion resistance combined with super high strengths.

MightyFibre Pre-cast elements are currently being used very successfully in many metal processing Industries including Ferro Alloys, Silicon Metal, Aluminium and Super Alloys.

MightyFibre would be an ideal upgrade in any application currently using Slurry infiltrated fibre pre-cast elements.