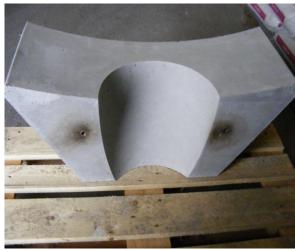

## **MIGHTYFIBRE**

MightyFibre is a family of composite products consisting of a blend of oxidation resistant stainless steel fibres combined with a fine grained castable. This combination allows Pre-cast elements to be produced which exhibit extreme Thermal Shock, Impact and Erosion resistance combined with super high strengths.

MightyFibre Pre-cast elements are currently being used very successfully in many metal processing Industries including Ferro Alloys, Silicon Metal, Aluminium and Super Alloys.

MightyFibre would be an ideal upgrade in any application currently using Slurry infiltrated fibre pre-cast elements.